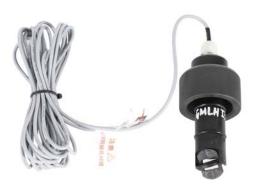

# **JKTT FLOW METER**

#### **Technical Parameters**

| Item                           | Parameter                                                         |  |
|--------------------------------|-------------------------------------------------------------------|--|
| Operating Range                | 1-3m/s                                                            |  |
| Pipe Size Range                | DN40 - DN100 (1.5 to 4 in)                                        |  |
| Linearity                      | ±4% of max. range @ 25 °C (77 °F)                                 |  |
| Sensor Body                    | PPO+GF                                                            |  |
| Rotor Pin                      | SS316                                                             |  |
| Rotor                          | PVDF                                                              |  |
| Cable Type                     | 2-conductor twisted pair with shield                              |  |
| Cable Length                   | 5 m can be extended up to 60 m maximum                            |  |
| Working Power and Output Power | 5-24V/DC, ≤ 20mA                                                  |  |
| Signal Output Mode             | Continuous pulse square wave, strong anti-interference properties |  |

### **JKTT Flow Meter**

Responsibility Integrity Purpose Principle