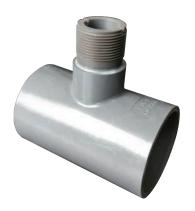

## Ikmatic

| Description        | Specification | Material |
|--------------------|---------------|----------|
| Base of flow meter | DN40 (1.5")   | _        |
|                    | DN50 (2")     | _        |
|                    | DN65 (2.5")   | PVC      |
|                    | DN80 (3")     | _        |
|                    | DN100 (4")    |          |