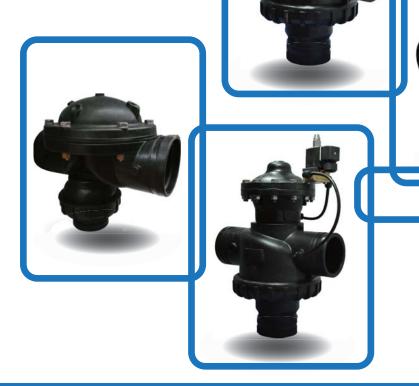

# B Type Filter Backwash Valve

### **Technical Advantages**

- ▼ The whole valve is made from reinforced PA material, so it is very sturdy and durable.
- We use a special molding process to enhance the strength of rubber diaphragm and improve abrasion resistance and working life.
- ▼ Every connection port goes with grooved end connection, which enables easy assembly and disassembly.
- Simple construction, light weight and extra low malfunction rate.