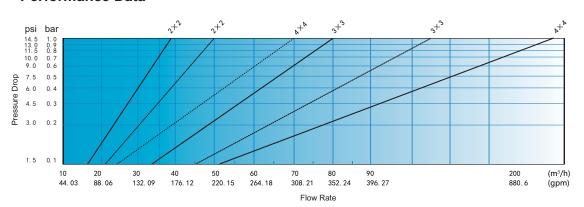

|---------------|----------------------------------------------------|----------------------|----------------------------------|---------------|
|           |               |                                                    |                      | (mm)                             | (Inches)      |
| B220A/S   | Reinforced PA | 2"×2"×2"                                           | 2.9                  | 239×276×160                      | 9.4x10.9x6.3  |
| B330A/S   |               | 3"×3"×3"                                           | 5.2                  | 288×380×194                      | 11.3x15x7.6   |
| B440      |               | 4"×4"×3"                                           | 5.5                  | 320×238×300                      | 12.6x9.4x11.8 |

### **Performance Data**



Filtration Mode ------Backwash Mode ------

# B Type Filter Backwash Valve

Benefitting Society Devotion to Build Trust Hard Work Brings Success Self Discipline