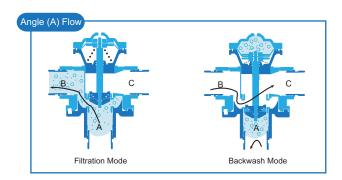

### **Principles of Operation**

### **Performance Data**

Filtration Mode ------Backwash Mode ------