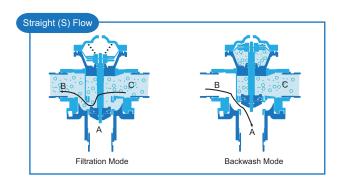

### **Principles of Operation**

### **Performance Data**

Filtration Mode ------Backwash Mode ------