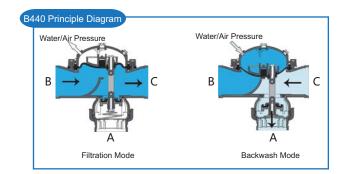

### **Principles of Operation**

### **Performance Data**

Filtration Mode ------Backwash Mode ------

### **Specifications**

| Model No. | Material      | Connection Type<br>(Grooved adaptor<br>connectors) | Gross Weight<br>(Kg) | Installation Dimensions<br>L×H×W |               |
|-----------|---------------|----------------------------------------------------|----------------------|----------------------------------|---------------|
|           |               |                                                    |                      | (mm)                             | (Inches)      |
| B220A/S   | Reinforced PA | 2"×2"×2"                                           | 2.9                  | 239×276×160                      | 9.4x10.9x6.3  |
| B330A/S   |               | 3"×3"×3"                                           | 5.2                  | 288×380×194                      | 11.3x15x7.6   |
| B440      |               | 4"×4"×3"                                           | 5.5                  | 320×238×300                      | 12.6x9.4x11.8 |